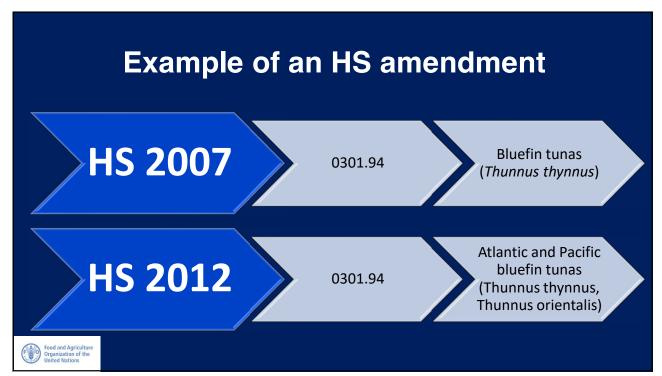

|                              |                        |                                   |
| Oils                        | 1504<br>1516.10<br>1517.90 |         |                   |         |                                          |                                          |                                                      |                              |                        |                                   |
|                             |                            |         |                   |         |                                          |                                          |                                                      |                              |                        | HS Chapter 03                     |









## **Example of an HS amendment - Editorial**