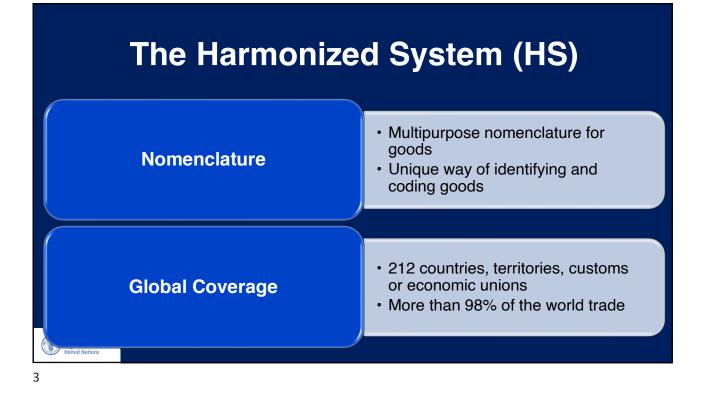

## The Harmonized System (HS)

2

1

|                             |                            | Live    | Fresh,<br>chilled | Frozen  | Dried,<br>salted,<br>in brine,<br>smoked | Fillets:<br>fresh,<br>chilled,<br>frozen | Fillets:<br>dried,<br>salted,<br>in brine,<br>smoked | Flours,<br>meals,<br>pellets | Prepared,<br>preserved | Unfit for<br>human<br>consumption |
|-----------------------------|----------------------------|---------|-------------------|---------|------------------------------------------|------------------------------------------|------------------------------------------------------|------------------------------|------------------------|-----------------------------------|
| Fish                        |                            | 0301    | 0302              | 0303    | 0305                                     | 0304                                     | 0305                                                 | 0309.10<br>or<br>2301        | 1604                   | 0511.91                           |
| Crustaceans                 |                            | 0306.30 | 0306.30           | 0306.10 | 0306.90                                  |                                          |                                                      | 0309.90<br>or<br>2301        | 1605                   | 0511.91                           |
| Molluscs                    |                            | 0307    | 0307              | 0307    | 0307                                     |                                          |                                                      | 0309.90<br>or<br>2301        | 1605                   | 0511.91                           |
| Other aquatic invertebrates |                            | 0308    | 0308              | 0308    | 0306                                     |                                          |                                                      | 0309.90<br>or<br>2301        | 1605                   | 0511.91                           |
| Seaweed,<br>algae           | 1212<br>or<br>1302         |         |                   |         |                                          |                                          |                                                      |                              |                        |                                   |
| Oils                        | 1504<br>1516.10<br>1517.90 |         |                   |         |                                          |                                          |                                                      |                              |                        |                                   |
|                             |                            |         |                   |         |                                          |                                          |                                                      |                              |                        | HS Chapter 03                     |