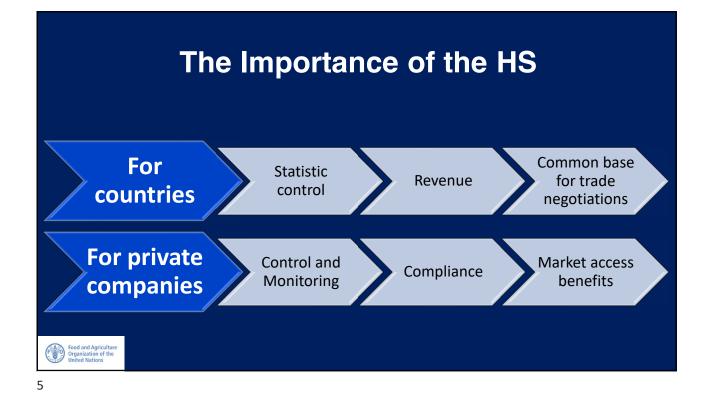

The International Classification of Products

## **Session 3**

## The Harmonized System (HS)



2

1











|                             |                            | Live    | Fresh,<br>chilled | Frozen  | Dried,<br>salted,<br>in brine,<br>smoked | Fillets:<br>fresh,<br>chilled,<br>frozen | Fillets:<br>dried,<br>salted,<br>in brine,<br>smoked | Flours,<br>meals,<br>pellets | Prepared,<br>preserved | Unfit for<br>human<br>consumption |
|-----------------------------|----------------------------|---------|-------------------|---------|------------------------------------------|------------------------------------------|------------------------------------------------------|------------------------------|------------------------|-----------------------------------|
| Fish                        |                            | 0301    | 0302              | 0303    | 0305