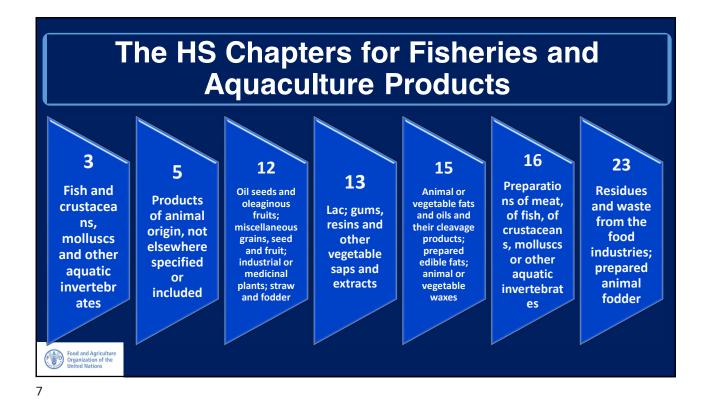

## The Harmonized System (HS)

2

1

|                             |                            | Live    | Fresh,<br>chilled | Frozen  | Dried,<br>salted,<br>in brine,<br>smoked | Fillets:<br>fresh,<br>chilled,<br>frozen | Fillets:<br>dried,<br>salted,<br>in brine,<br>smoked | Flours,<br>meals,<br>pellets | Prepared,<br>preserved | Unfit for<br>human<br>consumption |
|-----------------------------|----------------------------|---------|-------------------|---------|------------------------------------------|------------------------------------------|------------------------------------------------------|------------------------------|------------------------|-----------------------------------|
| Fish                        |                            | 0301    | 0302              | 0303    | 0305                                     | 0304                                     | 0305                                                 | 0309.10<br>or<br>2301        | 1604                   | 0511.91                           |
| Crustaceans                 |                            | 0306.30 | 0306.30           | 0306.10 | 0306.90                                  |                                          |                                                      | 0309.90<br>or<br>2301        | 1605                   | 0511.91                           |
| Molluscs                    |                            | 0307    | 0307              | 0307    | 0307                                     |                                          |                                                      | 0309.90<br>or<br>2301        | 1605                   | 0511.91                           |
| Other aquatic invertebrates |                            | 0308    | 0308              | 0308    | 0306                                     |                                          |                                                      | 0309.90<br>or<br>2301        | 1605                   | 0511.91                           |
| Seaweed,<br>algae           | 1212<br>or<br>1302         |         |                   |         |                                          |                                          |                                                      |                              |                        |                                   |
| Oils                        | 1504<br>1516.10<br>1517.90 |         |                   |         |                                          |                                          |                                                      |                              |                        |                                   |
|                             |                            |         |                   |         |                                          |                                          |                                                      |                              |                        | HS Chapter 03                     |