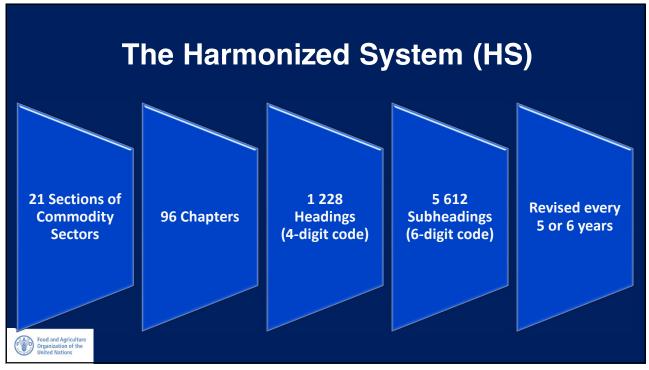

## The Harmonized System (HS)

2

1

|                             |                            | Live    | Fresh,<br>chilled | Frozen  | Dried,<br>salted,<br>in brine,<br>smoked | Fillets:<br>fresh,<br>chilled,<br>frozen | Fillets:<br>dried,<br>salted,<br>in brine,<br>smoked | Flours,<br>meals,<br>pellets | Prepared,<br>preserved | Unfit for<br>human<br>consumption |
|-----------------------------|----------------------------|---------|-------------------|---------|------------------------------------------|------------------------------------------|------------------------------------------------------|------------------------------|------------------------|-----------------------------------|
| Fish                        |                            | 0301    | 0302              | 0303    | 0305                                     | 0304                                     | 0305                                                 | 0309.10<br>or<br>2301        | 1604                   | 0511.91                           |
| Crustaceans                 |                            | 0306.30 | 0306.30           | 0306.10 | 0306.90                                  |                                          |                                                      | 0309.90<br>or<br>2301        | 1605                   | 0511.91                           |
| Molluscs                    |                            | 0307    | 0307              | 0307    | 0307                                     |                                          |                                                      | 0309.90<br>or<br>2301        | 1605                   | 0511.91                           |
| Other aquatic invertebrates |                            | 0308    | 0308              | 0308    | 0306                                     |                                          |                                                      | 0309.90<br>or<br>2301        | 1605                   | 0511.91                           |
| Seaweed,<br>algae           | 1212<br>or<br>1302         |         |                   |         |                                          |                                          |                                                      |                              |                        |                                   |
| Oils                        | 1504<br>1516.10<br>1517.90 |         |                   |         |                                          |                                          |                                                      |                              |                        |                                   |
|                             |                            |         |                   |         |                                          |                                          |                                                      |                              |                        | HS Chapter 03                     |