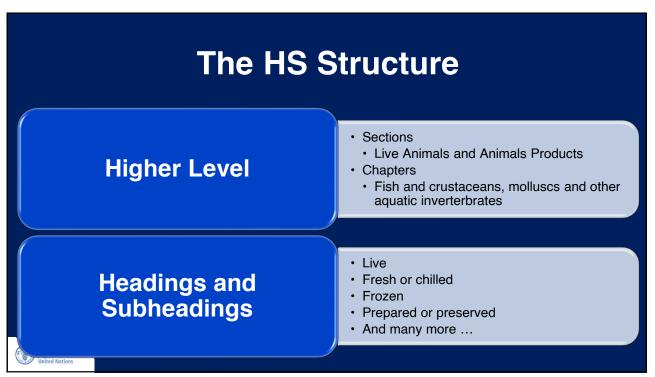

## The Harmonized System (HS)

2

1

|                             |                            | Live    | Fresh,<br>chilled | Frozen  | Dried,<br>salted,<br>in brine,<br>smoked | Fillets:<br>fresh,<br>chilled,<br>frozen | Fillets:<br>dried,<br>salted,<br>in brine,<br>smoked | Flours,<br>meals,<br>pellets | Prepared,<br>preserved | Unfit for<br>human<br>consumption |
|-----------------------------|----------------------------|---------|-------------------|---------|------------------------------------------|------------------------------------------|------------------------------------------------------|------------------------------|------------------------|-----------------------------------|
| Fish                        |                            | 0301    | 0302              | 0303    | 0305                                     | 0304                                     | 0305                                                 | 0309.10<br>or<br>2301        | 1604                   | 0511.91                           |
| Crustaceans                 |                            | 0306.30 | 0306.30           | 0306.10 | 0306.90                                  |                                          |                                                      | 0309.90<br>or<br>2301        | 1605                   | 0511.91                           |
| Molluscs                    |                            | 0307    | 0307              | 0307    | 0307                                     |                                          |                                                      | 0309.90<br>or<br>2301        | 1605                   | 0511.91                           |
| Other aquatic invertebrates |                            | 0308    | 0308              | 0308    | 0306                                     |                                          |                                                      | 0309.90<br>or<br>2301        | 1605                   | 0511.91                           |
| Seaweed,<br>algae           | 1212<br>or<br>1302         |         |                   |         |                                          |                                          |                                                      |                              |                        |                                   |
| Oils                        | 1504<br>1516.10<br>1517.90 |         |                   |         |                                          |                                          |                                                      |                              |                        |                                   |
|                             |                            |         |                   |         |                                          |                                          |                                                      |                              |                        | HS Chapter 03                     |